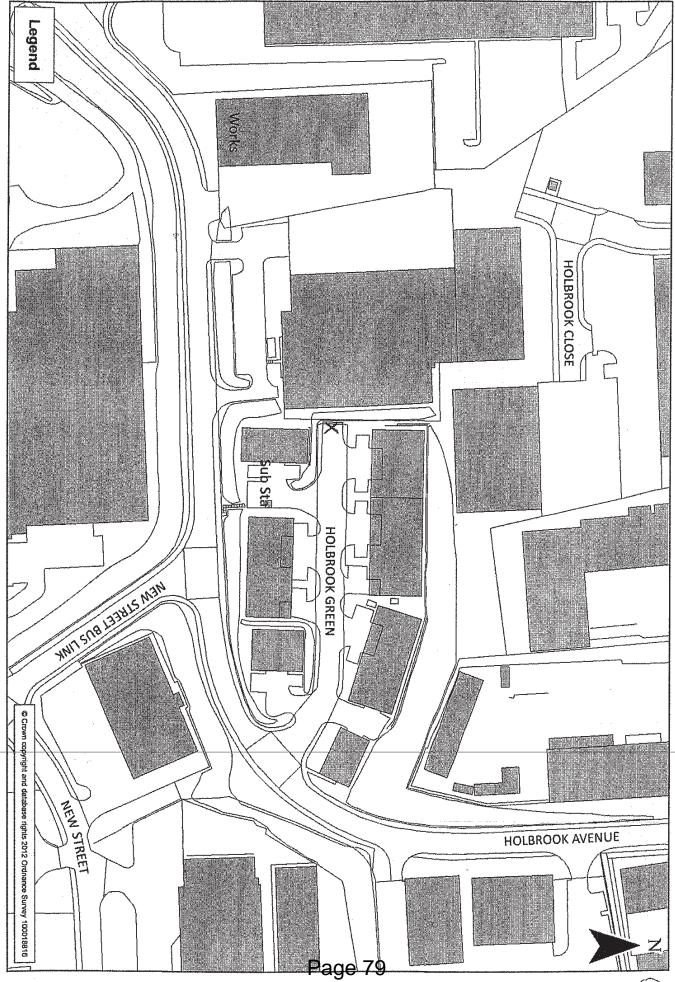

### LOCAL GOVERNMENT (MISCELLANEOUS PROVISIONS) ACT 1982

Street Trading – Static Application

Site: Holbrook Green, Holbrook Industrial Estate, Sheffield.

### 3.0 THE APPLICATION

- 3.1 A static application has been submitted by Ms Janice Perry and David Owen Morgan on the 27<sup>th</sup> December 2013. The application proposes to trade at Holbrook Green, Holbrook Industrial Estate to sell hot and cold food and drinks and snacks, Monday to Friday 7am to 1.30pm. A copy of the static application is attached at Appendix 'A'.
- 3.2 Janice Perry confirmed via email on 20<sup>th</sup> January 2014, that she wished to change her application to be the sole applicant. A copy of the aforementioned email is attached at Appendix 'B'.
- 3.3 A copy of the site plan is attached at Appendix 'C'.