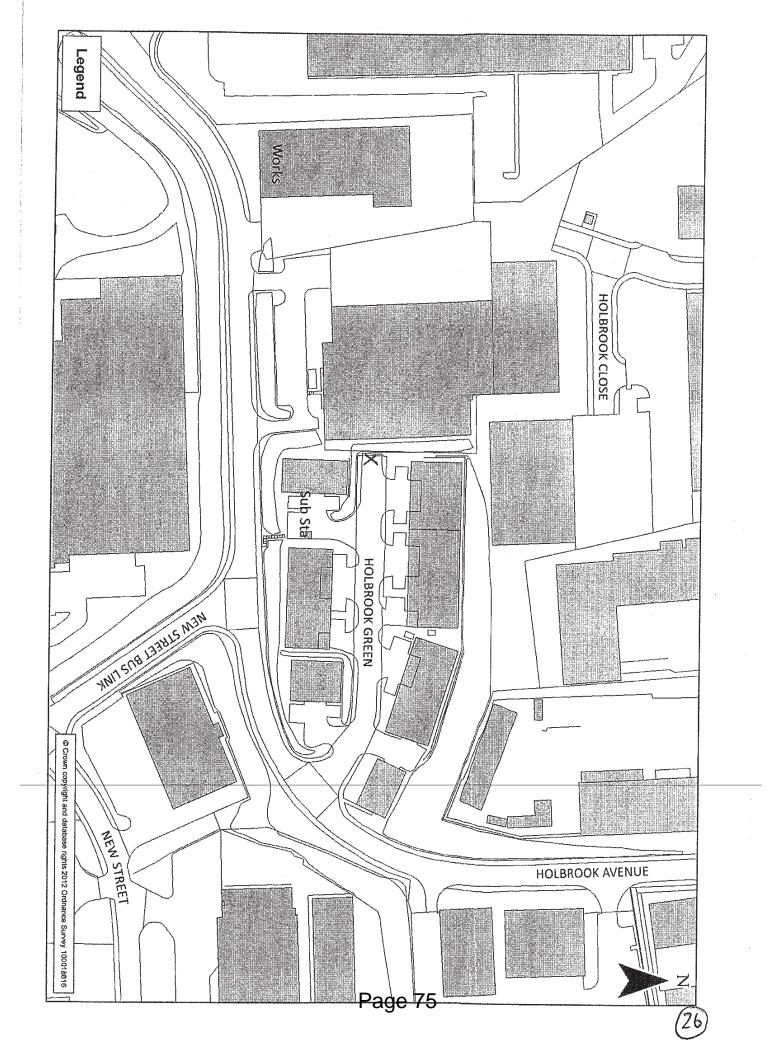

### LOCAL GOVERNMENT (MISCELLANEOUS PROVISIONS) ACT 1982

Street Trading – Static Application

Site: Holbrook Green, Holbrook Industrial Estate, Sheffield.

### 3.0 THE APPLICATION

- 3.1 A static application has been submitted by Ms Janice Perry and David Owen Morgan on the 27<sup>th</sup> December 2013. The application proposes to trade at Holbrook Green, Holbrook Industrial Estate to sell hot and cold food and drinks and snacks, Monday to Friday 7am to 1.30pm. A copy of the static application is attached at Appendix 'A'.
- 3.2 Janice Perry confirmed via email on 20<sup>th</sup> January 2014, that she wished to change her application to be the sole applicant. A copy of the aforementioned email is attached at Appendix 'B'.
- 3.3 A copy of the site plan is attached at Appendix 'C'.